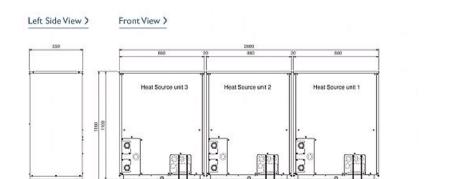

## Product Details

| PQHY-P750YSHM-A                     |                 |
|-------------------------------------|-----------------|
| Capacity (kW):                      |                 |
| Heating (Nominal)                   | 95.0            |
| Cooling (Nominal)                   | 85.0            |
| Power Input (kW) Heating (Nominal)  | 18.27           |
| Power Input (kW) Cooling (Nominal)  | 17.19           |
| Max No. of Connectable Indoor Units | 50              |
| Noise (dBA)                         | 54              |
| Width - mm                          | 880 + 880 + 880 |
| Depth - mm                          | 550             |
| Height - mm                         | 1160            |
| Weight - kg                         | 195 + 195 + 195 |
| Electrical Supply                   | 380-415v, 50Hz  |
| Phase                               | 3               |
| Mains Cable No. Cores               | 4 + earth       |
| Starting Current (A)                | 8               |
| Running Current (A) - Heating       | 28.2            |
| Running Current (A) - Cooling       | 26.5            |
| Fuse Rating (BS88) - HRC (A)        | 20              |

## Dimension